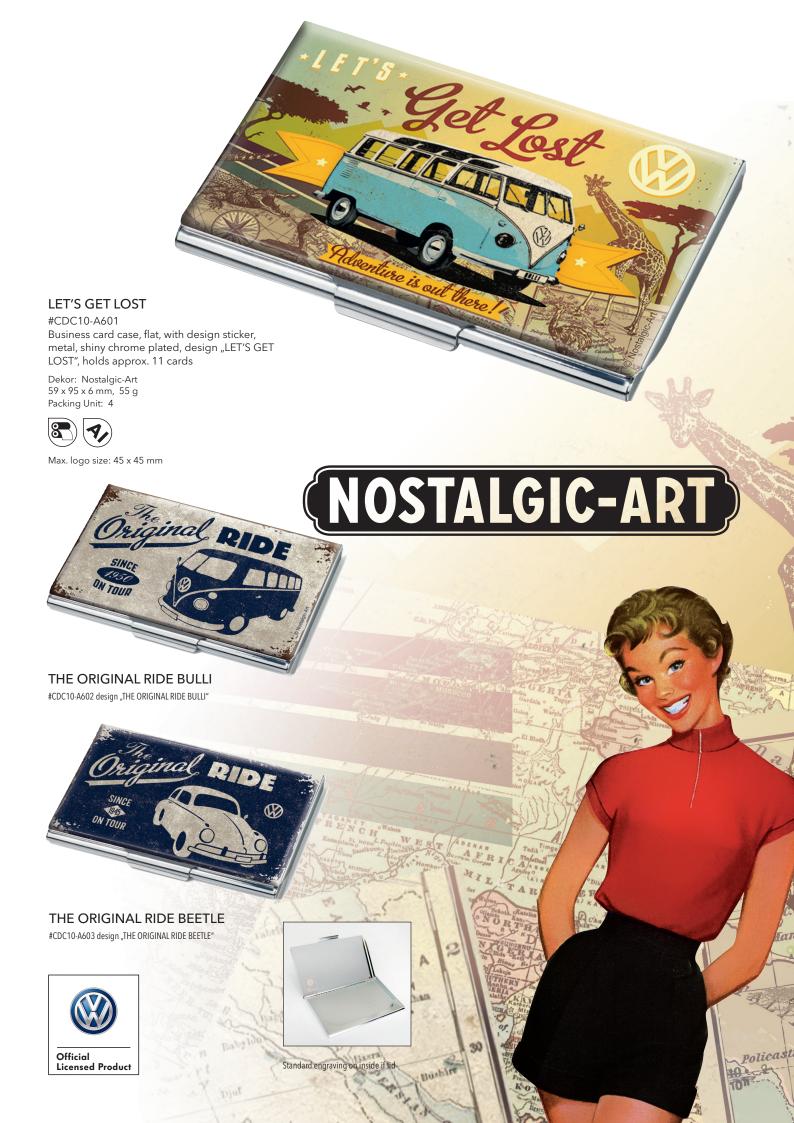

#### **FREEDOM**

#CDC10-A170

Business card case, flat, with design sticker, metal, shiny chrome plated, design "FREEDOM", holds approx. 11 card

Design: TROIKA Design Werkstatt 59 x 95 x 6 mm, 55 g

Packing Unit: 4