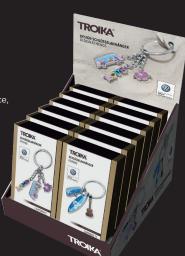

#### CDU VW LED

CD084

Counter display incl. 12 VW LED keyrings, self-service, pre-sorted (6 x KR16-40/CH, 6 x KR17-40/CH), cardboard, printed, matt, multicoloured

177 x 253 x 293 mm, 840 g