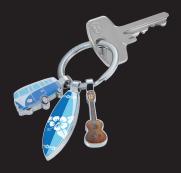

#### SURFMATE T1

KR16-14/CH
Keyring with 3 charms, VW Camper, surf-board, guitar, cast metal/enamel, chrome plated, shiny, multicoloured Design: TROIKA Design Werkstatt

48 x 82 x 4 mm, 36 g Packing Unit: 6