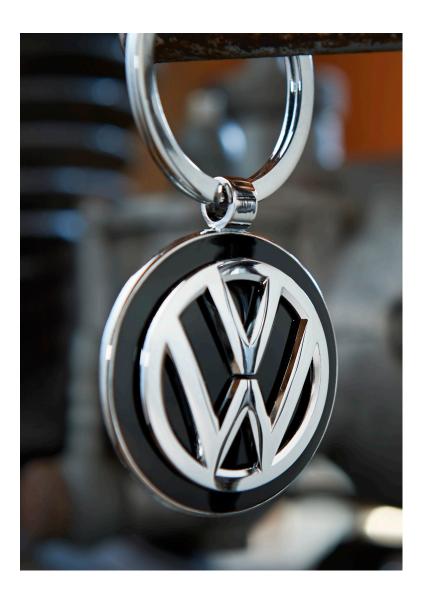

## A key symbol

In the 1950s and 1960s it became a symbol of mobility in the midst of the German economic miracle: the legendary VW Beetle. The first German Volkswagen made the Wolfsburg-based company famous around the globe. VW: two letters with tremendous symbolic power, now available as a dependable keyring for your (car) keys. Bon voyage!

#### **VOLKSWAGEN KEYRING**

KR16-05/VW

Keyring with VW logo, round, cast metal/enamel, shiny chrome plated, black/silver

Design: TROIKA Design Werkstatt 37 x 6 x 74 mm, 33 g Packing Unit: 6

Max. logo size: 25 x 25 mm