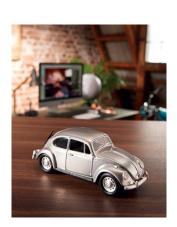

# A model of success

It's almost too good to be used as a paperweight: the breathtakingly successful career of this long-lasting vehicle Wolfsburg entering chapter **VOLKSWAGEN** desk. The your BEETLE 1967 as a 1:24 scale model endearingly nostalgic, and fun as well with its moveable doors. The powerful magnet on the rear ensures that your paper clips are securely stowed. Better park the car or it will keep going ... and going ... and going ... and going.

#### VOLKSWAGEN KÄFER 1967

#### GAP24/MA

VW Beetle (1967, 1:24 scale model), paperweight with opening doors and a magnet for paper clips, includes 5 paper clips, cast metal/plastic, lacquered, matt, silver

Design: VOLKSWAGEN 65 x 55 x 160 mm, 215 g Packing Unit: 4