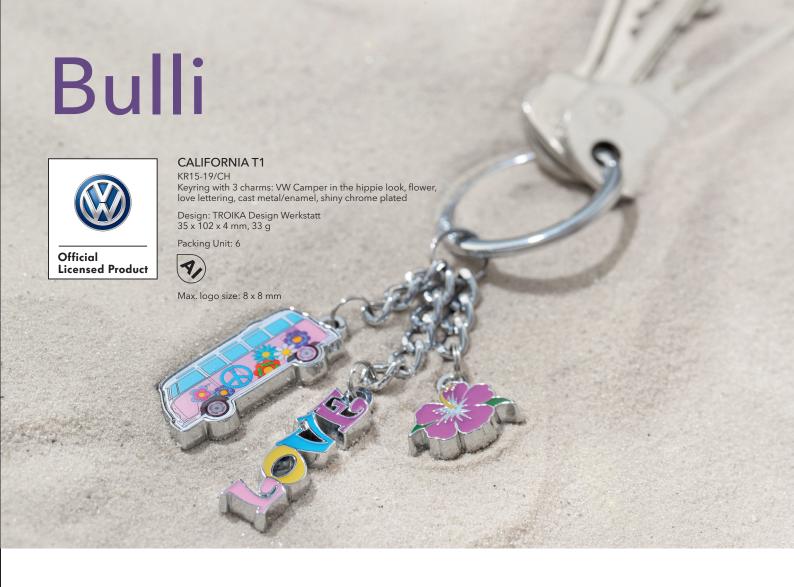

#### SURFMATE T1

KR16-14/CH
Keyring with 3 charms, VW Camper, surf-board, guitar, cast metal/enamel, chrome plated, shiny, multicoloured Design: TROIKA Design Werkstatt

48 x 82 x 4 mm, 36 g Packing Unit: 6

Max. logo size: 30 x 8 mm

Everything used to be better... You are guaranteed to get a piece of nostalgia in your home - or on your keys - with the FREEDOM rotary keyring. Summer, sun, the board and the waves, feeling free and living for the moment - the camper van was always there! Get the seven-

ties feeling back now.