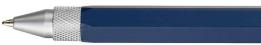

### A classic duo.

New in TROIKA Volkswagen Collection: the CONST-RUCTION in a nostalgic Bulli pencil case. The drawing of the legendary VW minibus is made as a high contrast engraving. In the pencil case: the multitasking pen, almost a classic itself, with Volkswagen retro lettering. Tyre tread depth gauge, the centimetre/inch ruler, spirit level, Phillips screwdriver and stylus. Car romantics and stubborn analogue writers will love this set.

#### **BULLI PROFIL SET**

PEC7./BS

Set of a multitasking ballpoint pen and case (VW Camper), tire depth gauge, centimetre/inch ruler, spirit level, Phillips screwdriver, stylus, black refill (ballpoint), brass/cast metal/rubber, imitation leather/velvet, printed, matt

Design: TROIKA Design Werkstatt

65 x 185 x 25 mm, 88 g Packaging Unit: 4

Max. logo size: 100 x 20 mm

tire depth gauge

Phillips screwdriver

stylus / spirit level

ballpoint pen