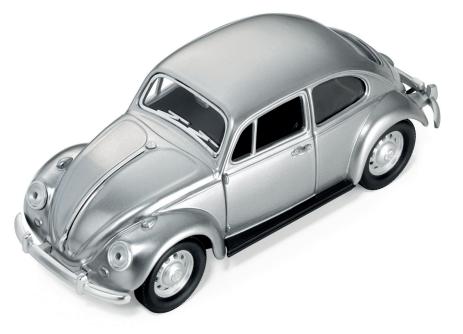

# A model of success

It's almost too good to be used as a paperweight: the breathtakingly successful career of this long-lasting vehicle Wolfsburg entering chapter **VOLKSWAGEN** desk. The your BEETLE 1967 as a 1:24 scale model endearingly nostalgic, and fun as well with its moveable doors. The powerful magnet on the rear ensures that your paper clips are securely stowed. Better park the car or it will keep going ... and going ... and going ... and going.

#### VOLKSWAGEN KÄFER 1967

#### GAP24/MA

VW Beetle (1967, 1:24 scale model), paperweight with opening doors and a magnet for paper clips, includes 5 paper clips, cast metal/plastic, lacquered, matt, silver

Design: VOLKSWAGEN 65 x 55 x 160 mm, 215 g Packing Unit: 4

Max. logo size: 55 x 20 mm