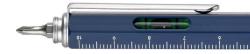

### A classic duo.

New in TROIKA Volkswagen Collection: the CONST-RUCTION in a nostalgic Bulli pencil case. The drawing of the legendary VW minibus is made as a high contrast engraving. In the pencil case: the multitasking pen, almost a classic itself, with Volkswagen retro lettering. Tyre tread depth gauge, the centimetre/inch ruler, spirit level, Phillips screwdriver and stylus. Car romantics and stubborn analogue writers will love this set.

#### **BULLI PROFIL SET**

PEC7./BS

Set of a multitasking ballpoint pen and case (VW Camper), tire depth gauge, centimetre/inch ruler, spirit level, Phillips screwdriver, stylus, black refill (ballpoint), brass/cast metal/rubber, imitation leather/velvet, printed, matt

Design: TROIKA Design Werkstatt

65 x 185 x 25 mm, 88 g Packaging Unit: 4

Max. logo size: 100 x 20 mm

tire depth gauge

Phillips screwdriver

stylus / spirit level

ballpoint pen