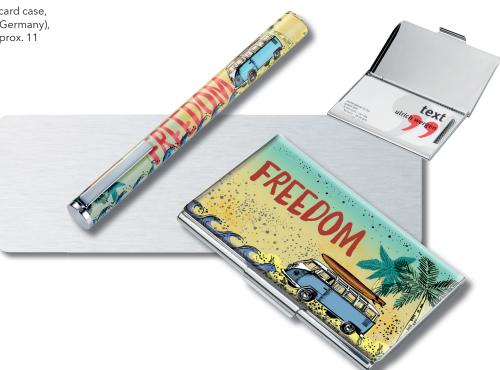

Max. logo size: 30 x 8 mm

Everything used to be better... You are guaranteed to get a piece of nostalgia in your home - or on your keys - with the FREEDOM rotary keyring. Summer, sun, the board and the waves, feeling free and living for the moment - the camper van was always there! Get the seven-

ties feeling back now.

#### **FREEDOM**

#KYR21-A170

Keyring with design (2-sided), rotating, cast metal, chrome plated, shiny, multicoloured

Design: TROIKA Design Werkstatt

35 x 87 x 8 mm, 38 g Packing Unitt: 2

Max. logo size: 30 x 10 mm

#### **FREEDOM**

PEN13CDC/VW

Set of rollerball pen and business card case, black TROIKA 5888 refill (Made in Germany), incl. replacement refill, case for approx. 11 cards, metal, shiny, multicoloured

Design: TROIKA Design Werkstatt

107 x 162 x 22 mm, 146 g Packing Unit: 2

Max. logo size: 45 x 45 mm

#### **FREEDOM**

#CDC10-A170

Business card case, flat, with design sticker, metal, shiny chrome plated, design "FREEDOM", holds approx. 11 card

Design: TROIKA Design Werkstatt 59 x 95 x 6 mm, 55 g

Packing Unit: 4

Max. logo size: 45 x 45 mm