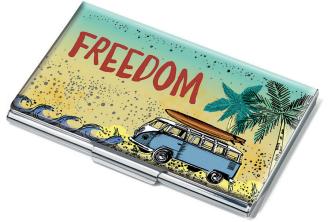

#### **FREEDOM**

#CDC10-A170

Business card case, flat, with design sticker, metal, shiny chrome plated, design "FREEDOM", holds approx. 11 card

Design: TROIKA Design Werkstatt 59 x 95 x 6 mm, 55 g

Packing Unit: 4

Max. logo size: 45 x 45 mm