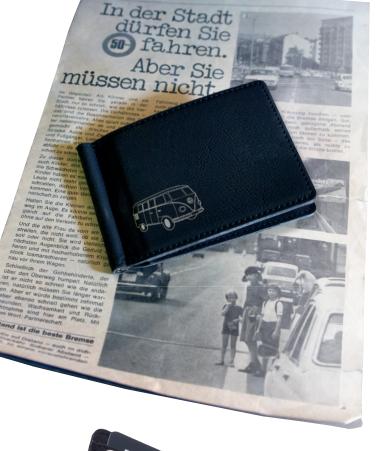

### Small and practical for notes and cards.

The large purse or wallet does not always suit for travelling. Here comes the slim solution for payments - the DOLLARCLIP from the TROIKA Volkswagen collection. Lovingly designed with high-quality contrasting engraving and a Volkswagen retro print. Perfectly organised with money clip (not just for dollars) and six card slots.

#### **DOLLARCLIP BULLI**

WAL72/BS

Dollar clip and card case, design: "VW bus", money clip, wallet, 6 pockets for credit cards, imitation leather/metal, printed, matt, black/silver

Design: TROIKA Design Werkstatt