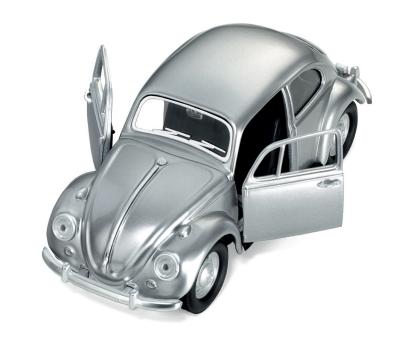

# A model of success

It's almost too good to be used as a paperweight: the breathtakingly successful career of this long-lasting vehicle Wolfsburg entering chapter **VOLKSWAGEN** desk. The your BEETLE 1967 as a 1:24 scale model endearingly nostalgic, and fun as well with its moveable doors. The powerful magnet on the rear ensures that your paper clips are securely stowed. Better park the car or it will keep going ... and going ... and going ... and going.

#### VOLKSWAGEN KÄFER 1967

#### GAP24/MA

VW Beetle (1967, 1:24 scale model), paperweight with opening doors and a magnet for paper clips, includes 5 paper clips, cast metal/plastic, lacquered, matt, silver

Design: VOLKSWAGEN 65 x 55 x 160 mm, 215 g Packing Unit: 4