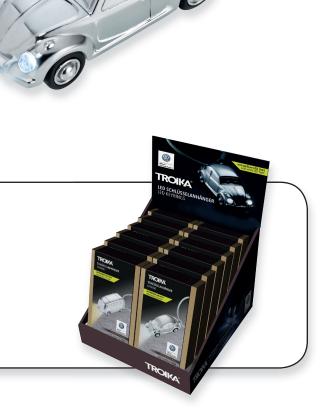

## A key symbol

In the 1950s and 1960s it became a symbol of mobility in the midst of the German economic miracle: the legendary VW Beetle. The first German Volkswagen made the Wolfsburg-based company famous around the globe. VW: two letters with tremendous symbolic power, now available as a dependable keyring for your (car) keys. Bon voyage!

#### **VOLKSWAGEN KEYRING**

KR16-05/VW

Keyring with VW logo, round, cast metal/enamel, shiny chrome plated, black/silver

Design: TROIKA Design Werkstatt 37 x 6 x 74 mm, 33 g Packing Unit: 6

Max. logo size: 25 x 25 mm