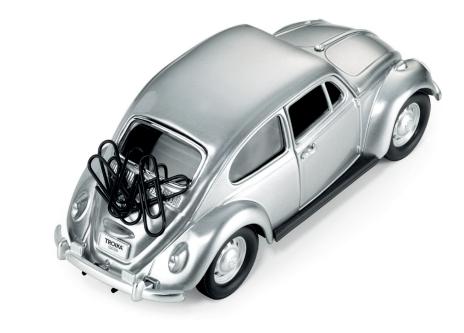

# A model of success

It's almost too good to be used as a paperweight: the breathtakingly successful career of this long-lasting vehicle Wolfsburg entering chapter **VOLKSWAGEN** desk. The your BEETLE 1967 as a 1:24 scale model endearingly nostalgic, and fun as well with its moveable doors. The powerful magnet on the rear ensures that your paper clips are securely stowed. Better park the car or it will keep going ... and going ... and going ... and going.

#### VOLKSWAGEN KÄFER 1967

#### GAP24/MA

VW Beetle (1967, 1:24 scale model), paperweight with opening doors and a magnet for paper clips, includes 5 paper clips, cast metal/plastic, lacquered, matt, silver

Design: VOLKSWAGEN 65 x 55 x 160 mm, 215 g Packing Unit: 4