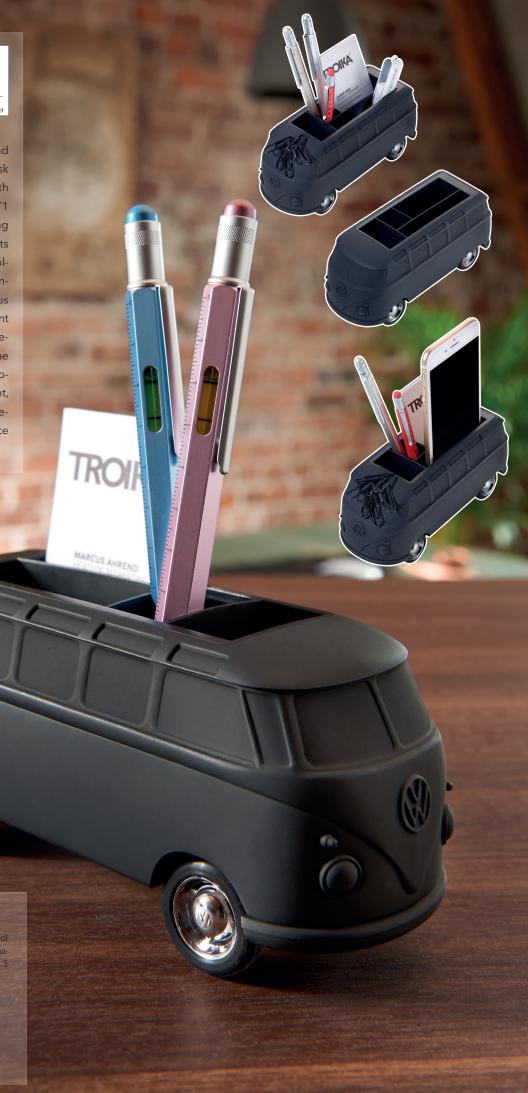

### BULLI GOES SMARTPHONE!

The legend lives on and drives across your desk as a shiny chrome plated tabletop vehicle. With its powerful friction motor the Bulli T1 brings back a long-forgotten driving experience and way of life. Today its comfortable features include: pen holder, magnet, 5 paper clips and plenty of space for business cards. Plus an enlarged stowage compartment e.g. for your smartphone. The endearing charm of the old world and the technical fascination of the new - close enough to touch.

#### FOREVER T1

GAP06/CH

VW Camper (T1, Samba Bus, 1962), pen holder and desk object, compartment for Smartphones, business card holder, magnet for paper clips, incl. 5 paper clips, cast metal, chrome plated, shiny, silver/black
Design: Studio Dreimann
153 x 63 x 72 mm 385 g

153 x 63 x 72 mm, 385 g Packing Unit: 4