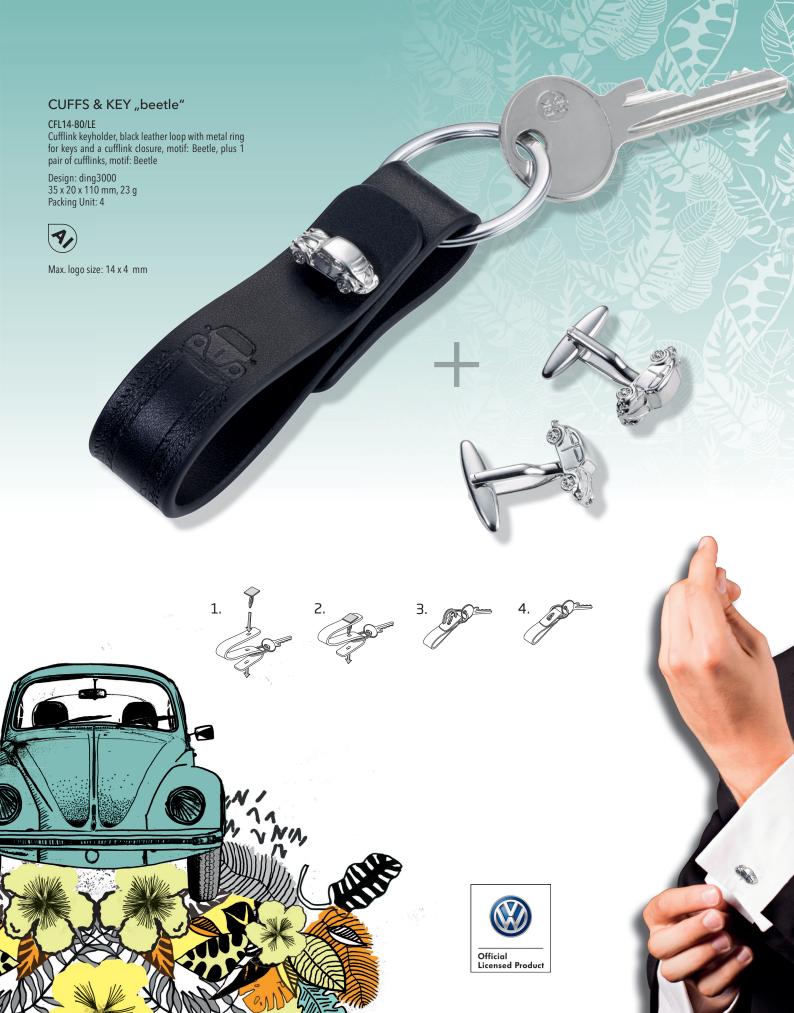

# A model of success

It's almost too good to be used as a paperweight: the breathtakingly successful career of this long-lasting vehicle Wolfsburg entering chapter **VOLKSWAGEN** desk. The your BEETLE 1967 as a 1:24 scale model endearingly nostalgic, and fun as well with its moveable doors. The powerful magnet on the rear ensures that your paper clips are securely stowed. Better park the car or it will keep going ... and going ... and going ... and going.

#### VOLKSWAGEN KÄFER 1967

#### GAP24/MA

VW Beetle (1967, 1:24 scale model), paperweight with opening doors and a magnet for paper clips, includes 5 paper clips, cast metal/plastic, lacquered, matt, silver

Design: VOLKSWAGEN 65 x 55 x 160 mm, 215 g Packing Unit: 4





Max. logo size: 55 x 20 mm











# **KEYRING & CUFFLINKS**





### The economic wonder car.

There are legends that bring a smile to everyone's face. This is one of them. The VW Transporter T1 - affectionately called Bulli - was a key to the German economic miracle in the 1950s. As a key chain, LIGHT BULLI T1 1962 is a wonderful memory very engaging and wonderfully old-fashioned. With the white LED light you snap right into the present. Making him even more loveable on the doorstep in the dark.



#### LIGHT BULLI T1 1962

KR17-40/CH
Keyring with LED light (white), VW Camper (Volkswagen T1, 1962), cast metal, chrome plated, shiny, silver
Design: TROIKA Design Werkstatt

35 x 108 x 4 mm, 40 g Packing Unit: 6



Max. logo size: 15 x 8 mm

#### **LIGHT BEETLE 1964**

KR16-40/CH

Keyring Beetle (VW Käfer, 1964), cast metal, shiny chrome plated, headli