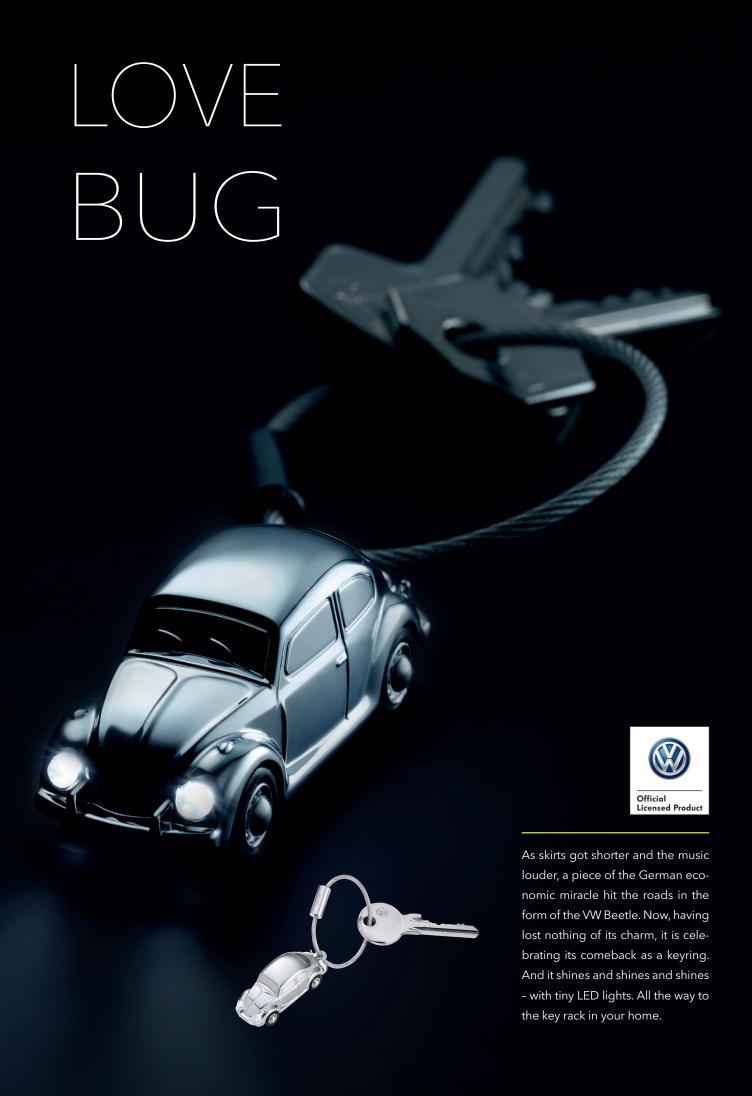

### The economic wonder car.

There are legends that bring a smile to everyone's face. This is one of them. The VW Transporter T1 - affectionately called Bulli - was a key to the German economic miracle in the 1950s. As a key chain, LIGHT BULLI T1 1962 is a wonderful memory very engaging and wonderfully old-fashioned. With the white LED light you snap right into the present. Making him even more loveable on the doorstep in the dark.

#### LIGHT BULLI T1 1962

KR17-40/CH
Keyring with LED light (white), VW Camper (Volkswagen T1, 1962), cast metal, chrome plated, shiny, silver
Design: TROIKA Design Werkstatt

35 x 108 x 4 mm, 40 g Packing Unit: 6

Max. logo size: 15 x 8 mm