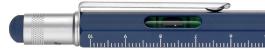

### A classic duo.

New in TROIKA Volkswagen Collection: the CONST-RUCTION in a nostalgic Bulli pencil case. The drawing of the legendary VW minibus is made as a high contrast engraving. In the pencil case: the multitasking pen, almost a classic itself, with Volkswagen retro lettering. Tyre tread depth gauge, the centimetre/inch ruler, spirit level, Phillips screwdriver and stylus. Car romantics and stubborn analogue writers will love this set.

#### **BULLI PROFIL SET**

PEC7./BS

Set of a multitasking ballpoint pen and case (VW Camper), tire depth gauge, centimetre/inch ruler, spirit level, Phillips screwdriver, stylus, black refill (ballpoint), brass/cast metal/rubber, imitation leather/velvet, printed, matt

Design: TROIKA Design Werkstatt

65 x 185 x 25 mm, 88 g Packaging Unit: 4

Max. logo size: 100 x 20 mm

tire depth gauge

Phillips screwdriver

stylus / spirit level

ballpoint pen