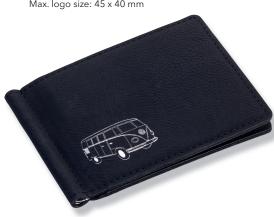

### Small and practical for notes and cards.

The large purse or wallet does not always suit for travelling. Here comes the slim solution for payments - the DOLLARCLIP from the TROIKA Volkswagen collection. Lovingly designed with high-quality contrasting engraving and a Volkswagen retro print. Perfectly organised with money clip (not just for dollars) and six card slots.

#### **DOLLARCLIP BULLI**

WAL72/BS

Dollar clip and card case, design: "VW bus", money clip, wallet, 6 pockets for credit cards, imitation leather/metal, printed, matt, black/silver

Design: TROIKA Design Werkstatt

90 x 120 x 10 mm, 55 g Packaging Unit: 4

Max. logo size: 45 x 40 mm