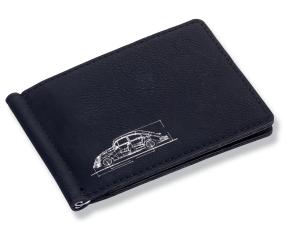

### Small and practical for notes and cards.

The large purse or wallet does not always suit for travelling. Here comes the slim solution for payments - the DOLLARCLIP from the TROIKA Volkswagen collection. Lovingly designed with high-quality contrasting engraving and a Volkswagen retro print. Perfectly organised with money clip (not just for dollars) and six card slots.

#### **DOLLARCLIP BULLI**

WAL72/BS

Dollar clip and card case, design: "VW bus", money clip, wallet, 6 pockets for credit cards, imitation leather/metal, printed, matt, black/silver

Design: TROIKA Design Werkstatt

90 x 120 x 10 mm, 55 g Packaging Unit: 4

Max. logo size: 45 x 40 mm