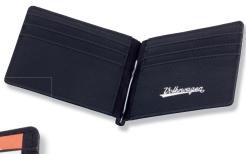

### Small and practical for notes and cards.

The large purse or wallet does not always suit for travelling. Here comes the slim solution for payments - the DOLLARCLIP from the TROIKA Volkswagen collection. Lovingly designed with high-quality contrasting engraving and a Volkswagen retro print. Perfectly organised with money clip (not just for dollars) and six card slots.

#### **DOLLARCLIP BULLI**

WAL72/BS

Dollar clip and card case, design: "VW bus", money clip, wallet, 6 pockets for credit cards, imitation leather/metal, printed, matt, black/silver

Design: TROIKA Design Werkstatt