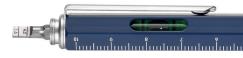

### A classic duo.

New in TROIKA Volkswagen Collection: the CONST-RUCTION in a nostalgic Bulli pencil case. The drawing of the legendary VW minibus is made as a high contrast engraving. In the pencil case: the multitasking pen, almost a classic itself, with Volkswagen retro lettering. Tyre tread depth gauge, the centimetre/inch ruler, spirit level, Phillips screwdriver and stylus. Car romantics and stubborn analogue writers will love this set.

#### **BULLI PROFIL SET**

PEC7./BS

Set of a multitasking ballpoint pen and case (VW Camper), tire depth gauge, centimetre/inch ruler, spirit level, Phillips screwdriver, stylus, black refill (ballpoint), brass/cast metal/rubber, imitation leather/velvet, printed, matt

Design: TROIKA Design Werkstatt

65 x 185 x 25 mm, 88 g Packaging Unit: 4

Max. logo size: 100 x 20 mm

tire depth gauge

Phillips screwdriver

stylus / spirit level

ballpoint pen