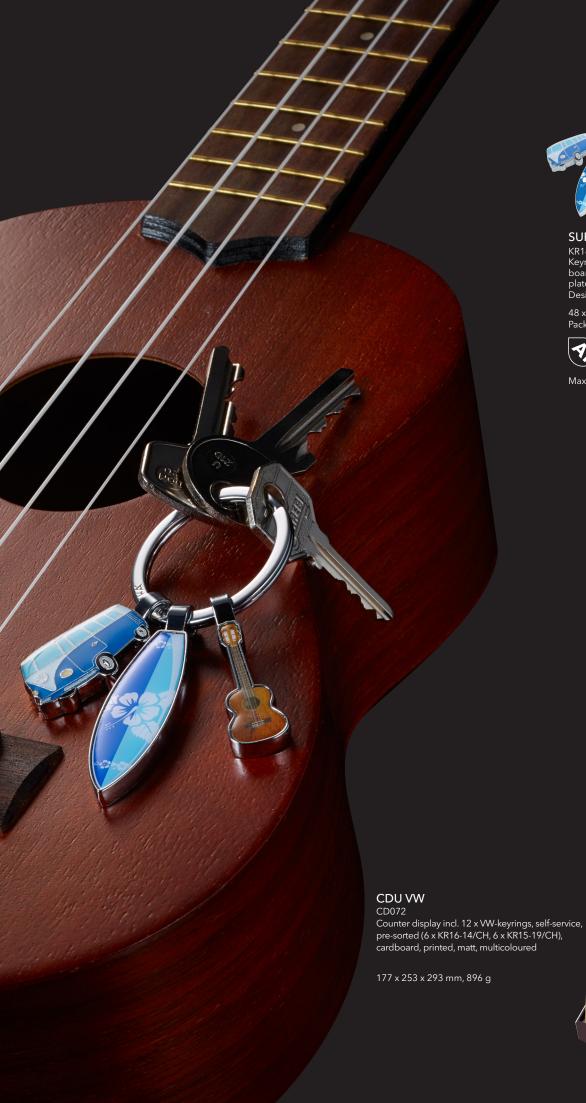

#### SURFMATE T1

KR16-14/CH
Keyring with 3 charms, VW Camper, surf-board, guitar, cast metal/enamel, chrome plated, shiny, multicoloured Design: TROIKA Design Werkstatt

48 x 82 x 4 mm, 36 g Packing Unit: 6