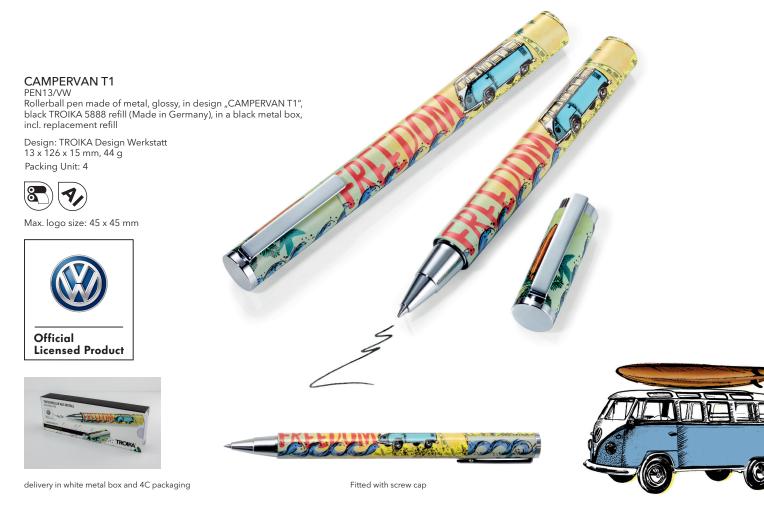

#### **FREEDOM**

PEN13CDC/VW

Set of rollerball pen and business card case, black TROIKA 5888 refill (Made in Germany), incl. replacement refill, case for approx. 11 cards, metal, shiny, multicoloured

Design: TROIKA Design Werkstatt

107 x 162 x 22 mm, 146 g Packing Unit: 2

Max. logo size: 45 x 45 mm