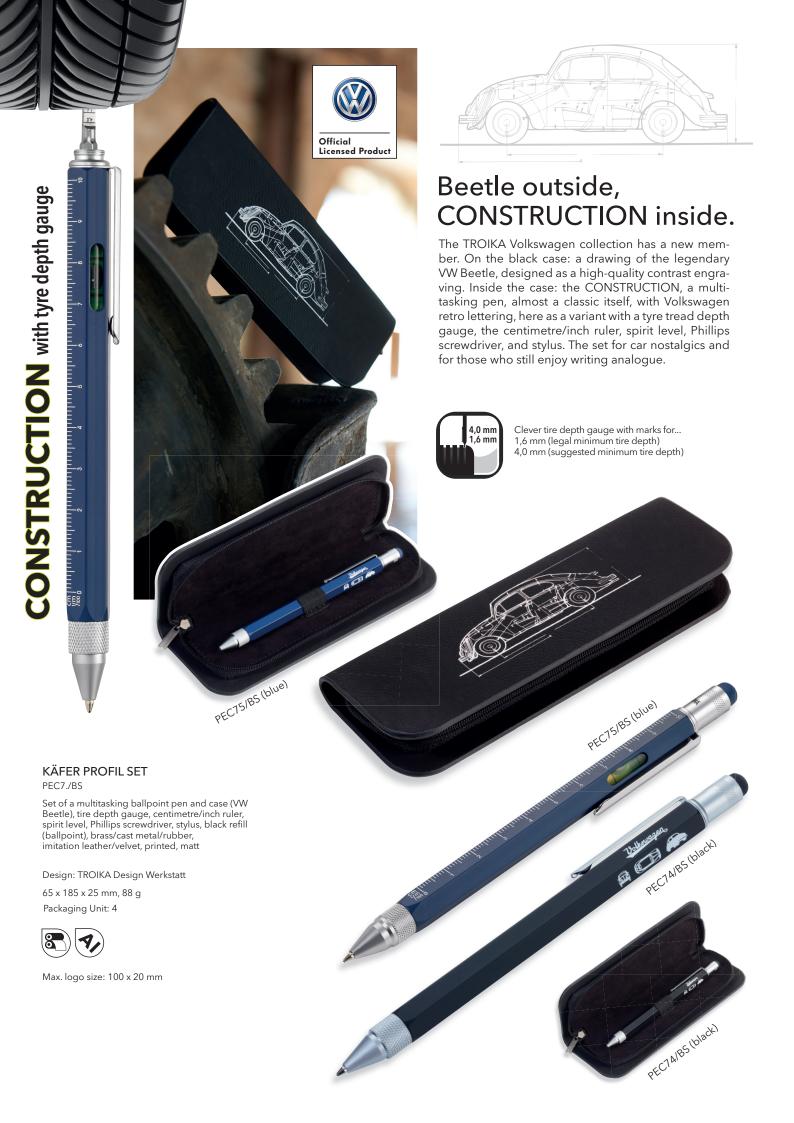

### A classic duo.

New in TROIKA Volkswagen Collection: the CONST-RUCTION in a nostalgic Bulli pencil case. The drawing of the legendary VW minibus is made as a high contrast engraving. In the pencil case: the multitasking pen, almost a classic itself, with Volkswagen retro lettering. Tyre tread depth gauge, the centimetre/inch ruler, spirit level, Phillips screwdriver and stylus. Car romantics and stubborn analogue writers will love this set.

#### **BULLI PROFIL SET**

PEC7./BS

Set of a multitasking ballpoint pen and case (VW Camper), tire depth gauge, centimetre/inch ruler, spirit level, Phillips screwdriver, stylus, black refill (ballpoint), brass/cast metal/rubber, imitation leather/velvet, printed, matt

Design: TROIKA Design Werkstatt

65 x 185 x 25 mm, 88 g Packaging Unit: 4

Max. logo size: 100 x 20 mm

tire depth gauge

Phillips screwdriver

stylus / spirit level

ballpoint pen