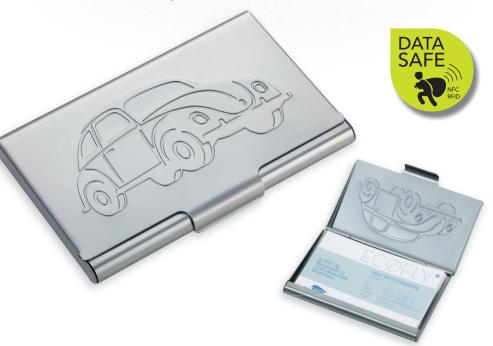

# The legend lives (on).

#### KÄFER FOR CARDS

CCC77-03/TI

Credit card case with fraud prevention (for RFID chips), embossed VW Beetle (Volkswagen Käfer) on lid, holds approx. 8 cards, aluminium, matt, titanium colour

Design: TROIKA Design Werkstatt

60 x 93 x 8 mm, 23 g Packaging Unit: 6

Max. logo size: 45 x 25 mm