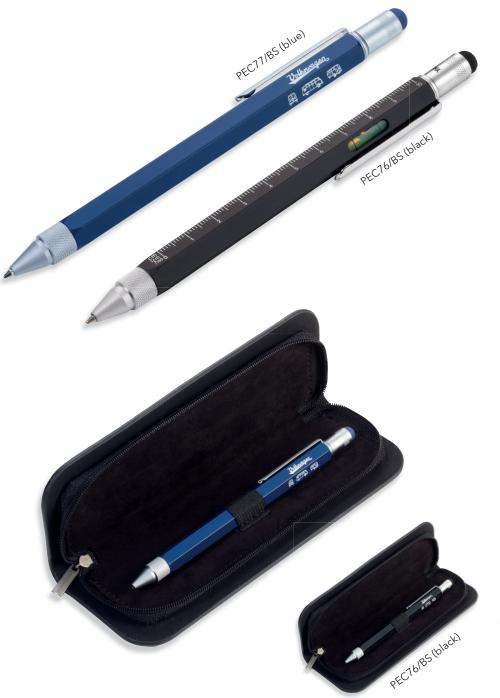

### A classic duo.

New in TROIKA Volkswagen Collection: the CONST-RUCTION in a nostalgic Bulli pencil case. The drawing of the legendary VW minibus is made as a high contrast engraving. In the pencil case: the multitasking pen, almost a classic itself, with Volkswagen retro lettering. Tyre tread depth gauge, the centimetre/inch ruler, spirit level, Phillips screwdriver and stylus. Car romantics and stubborn analogue writers will love this set.

#### **BULLI PROFIL SET**

PEC7./BS

Set of a multitasking ballpoint pen and case (VW Camper), tire depth gauge, centimetre/inch ruler, spirit level, Phillips screwdriver, stylus, black refill (ballpoint), brass/cast metal/rubber, imitation leather/velvet, printed, matt

Design: TROIKA Design Werkstatt

65 x 185 x 25 mm, 88 g Packaging Unit: 4

Max. logo size: 100 x 20 mm

tire depth gauge

Phillips screwdriver

stylus / spirit level

ballpoint pen