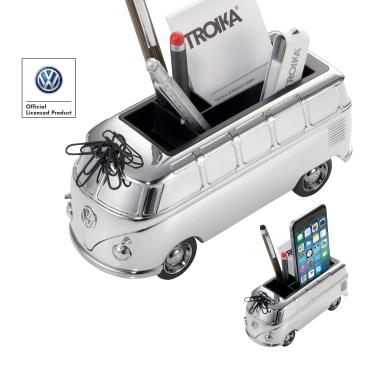

### BULLI GOES SMARTPHONE!

The legend lives on and drives across your desk as a shiny chrome plated tabletop vehicle. With its powerful friction motor the Bulli T1 brings back a long-forgotten driving experience and way of life. Today its comfortable features include: pen holder, magnet, 5 paper clips and plenty of space for business cards. Plus an enlarged stowage compartment e.g. for your smartphone. The endearing charm of the old world and the technical fascination of the new - close enough to touch.

#### FOREVER T1

GAP06/CH

VW Camper (T1, Samba Bus, 1962), pen holder and desk object, compartment for Smartphones, business card holder, magnet for paper clips, incl. 5 paper clips, cast metal, chrome plated, shiny, silver/black
Design: Studio Dreimann
153 x 63 x 72 mm 385 g

153 x 63 x 72 mm, 385 g Packing Unit: 4