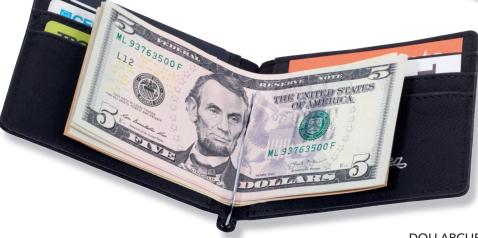

### Small and practical for notes and cards.

The large purse or wallet does not always suit for travelling. Here comes the slim solution for payments - the DOLLARCLIP from the TROIKA Volkswagen collection. Lovingly designed with high-quality contrasting engraving and a Volkswagen retro print. Perfectly organised with money clip (not just for dollars) and six card slots.

#### **DOLLARCLIP BULLI**

WAL72/BS

Dollar clip and card case, design: "VW bus", money clip, wallet, 6 pockets for credit cards, imitation leather/metal, printed, matt, black/silver

Design: TROIKA Design Werkstatt

90 x 120 x 10 mm, 55 g Packaging Unit: 4

Max. logo size: 45 x 40 mm